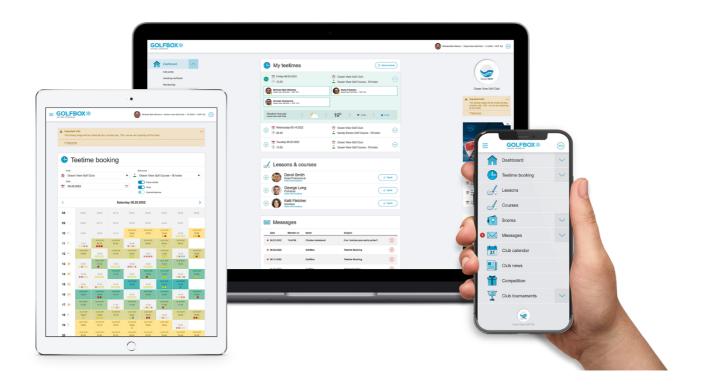

## The golfer's GolfBox - NEW and MODERN - but otherwise the same!

For you, the player who is used to using GolfBox, we have now developed a new and modern version of the user interface, with new technology and scalable to all devices, both landscape and portrait.

The functions are the same. No new ones have been developed. But the experience is new and modern and the technology behind it is new.

The new technology makes it easier to add, change and adapt new features in the future.

The new user interface will eventually replace the existing App in most areas, and the reporting of scores will, for example, use the same technology that is already known from the tournament module.

We also plan to improve electronic scorecards to include electronic signatures for marker and player. In connection with confirmation of tee times, you will be offered the opportunity to receive a scorecard, in electronic form, on your mobile.

We hope that you, as a user of GolfBox, will welcome the new user interface.

**Remember:** Don't worry - everything is the same, just modern, and scalable, so it fits all devices, both landscape and portrait.